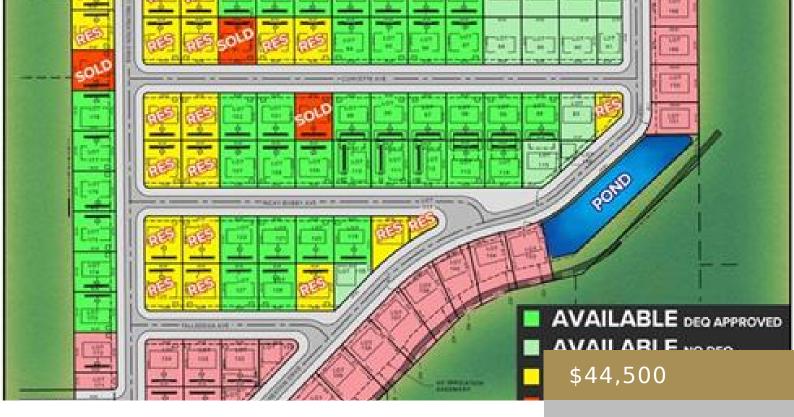

#### BILLINGS, MT, 59106

https://billingsrealtybrokers.com

SHOP WORLD 406 SUBD (24), S07, T01 S, R25 E, Lot 97 Shop lots in Shop World 406! This lot has MT DEQ SEPTIC and CISTERN approval (Riverstone Health will issue final permit subject to building size and placement.) Natural gas and electric available. Secluded and private location yet only 15 minutes from Walmart and [...]

#### Basics

Category: Lots and Land Status: Active Lot size: 8015 sq ft County Or Parish: Yellowstone DOM: 25 Type: Commercial Half baths: 0 half baths Zone: UNZON Number of Lots: 1

### Miscellaneous

Restrictions: See Deed

Virtual Tour Link: https://www.propertypanorama.com/instaview/bmt/349595

Road Frontage: 80

Subdivision: Shop World 406

List Office Name: Keller Williams Yellowstone Properties