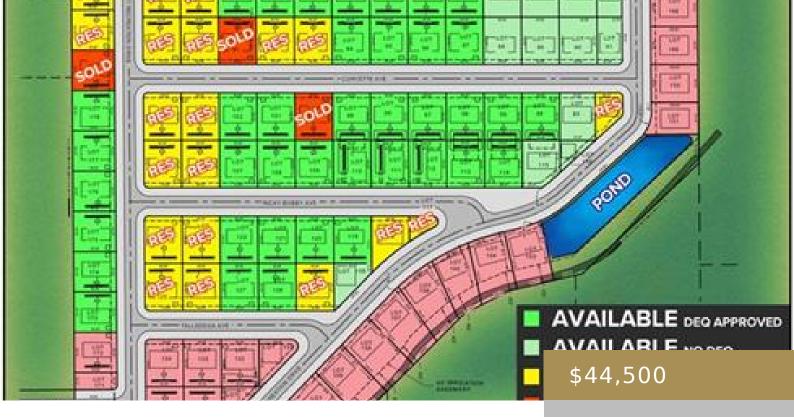

#### BILLINGS, MT, 59106

https://billingsrealtybrokers.com

SHOP WORLD 406 SUBD (24), S07, T01 S, R25 E, Lot 98 Shop lots in Shop World 406! This lot has MT DEQ SEPTIC and CISTERN approval (Riverstone Health will issue final permit subject to building size and placement.) Natural gas and electric available. Secluded and private location yet only 15 minutes from Walmart and [...]

Subdivision: Shop World 406

Parcel Number: c18922

**List Office Name:** Keller Williams Yellowstone Properties