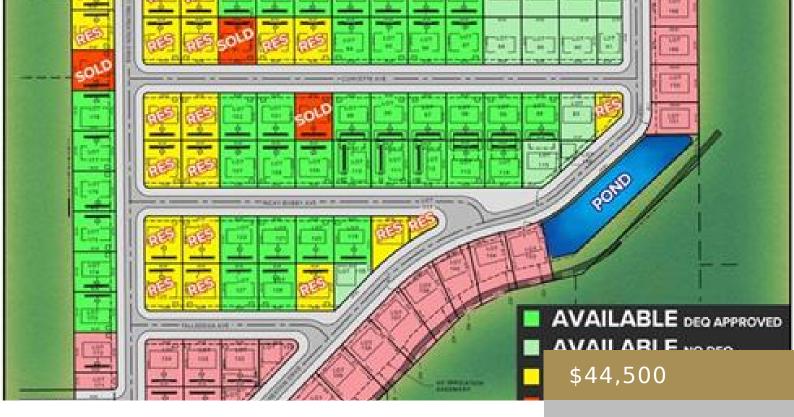

#### BILLINGS, MT, 59106

https://billingsrealtybrokers.com

SHOP WORLD 406 SUBD (24), S07, T01 S, R25 E, Lot 99 Shop lots in Shop World 406! This lot has MT DEQ SEPTIC and CISTERN approval (Riverstone Health will issue final permit subject to building size and placement.) Natural gas and electric available. Secluded and private location yet only 15 minutes from Walmart and [...]

### Miscellaneous

Restrictions: See Deed

Virtual Tour Link: https://www.propertypanorama.com/instaview/bmt/349597

Road Frontage: 80

Subdivision: Shop World 406

List Office Name: Keller Williams Yellowstone Properties