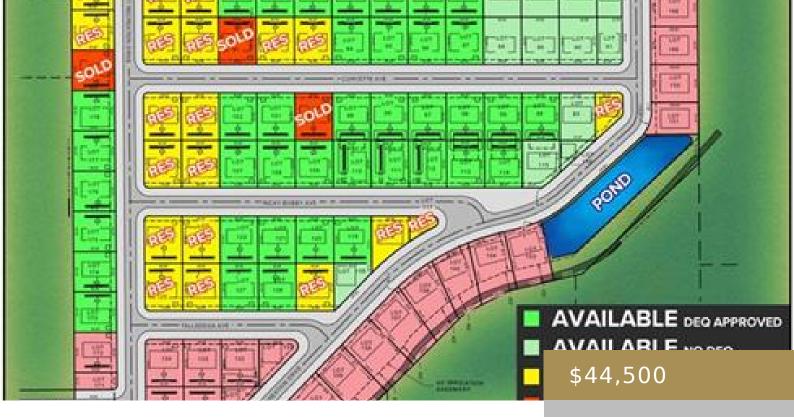

#### BILLINGS, MT, 59106

https://billingsrealtybrokers.com

SHOP WORLD 406 SUBD (24), S07, T01 S, R25 E, Lot 101 Shop lots in Shop World 406! This lot has MT DEQ SEPTIC and CISTERN approval (Riverstone Health will issue final permit subject to building size and placement.) Natural gas and electric available. Secluded and private location yet only 15 minutes from Walmart and [...]

Subdivision: Shop World 406

By,See Remarks

Parcel Number:

C18925

List Office Name: Keller Williams Yellowstone Properties