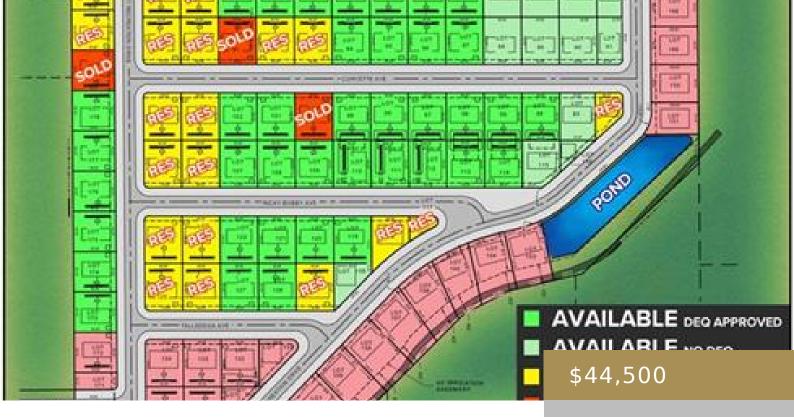

#### BILLINGS, MT, 59106

https://billingsrealtybrokers.com

SHOP WORLD 406 SUBD (24), S07, T01 S, R25 E, Lot 102 Shop lots in Shop World 406! This lot has MT DEQ SEPTIC and CISTERN approval (Riverstone Health will issue final permit subject to building size and placement.) Natural gas and electric available. Secluded and private location yet only 15 minutes from Walmart and [...]

#### **Miscellaneous**

**Restrictions:** See Deed Street Surface: Asphalt

Virtual Tour Link: Possession: At

https://www.propertypanorama.com/instaview/bmt/349599 Closing

Road Frontage: 80 Showing

Subdivision: Shop World 406