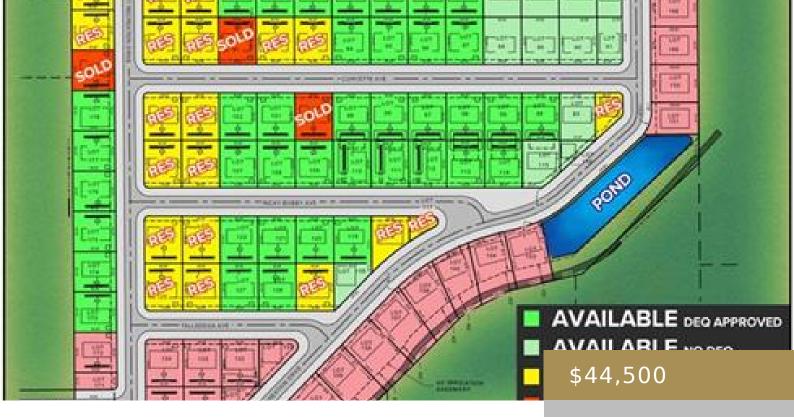

#### BILLINGS, MT, 59106

https://billingsrealtybrokers.com

SHOP WORLD 406 SUBD (24), S07, T01 S, R25 E, Lot 107 Shop lots in Shop World 406! This lot has MT DEQ SEPTIC and CISTERN approval (Riverstone Health will issue final permit subject to building size and placement.) Natural gas and electric available. Secluded and private location yet only 15 minutes from Walmart and [...]

Subdivision: Shop World 406

Parcel Number:
C18926

**List Office Name:** Keller Williams Yellowstone Properties

Zone: UNZON

Number of Lots:  $\boldsymbol{1}$ 