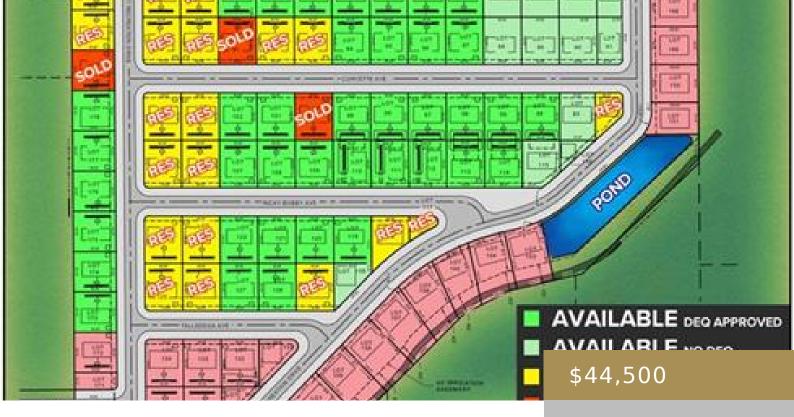

#### BILLINGS, MT, 59106

https://billingsrealtybrokers.com

SHOP WORLD 406 SUBD (24), S07, T01 S, R25 E, Lot 108 Shop lots in Shop World 406! This lot has MT DEQ SEPTIC and CISTERN approval (Riverstone Health will issue final permit subject to building size and placement.) Natural gas and electric available. Secluded and private location yet only 15 minutes from Walmart and [...]

Zone: UNZON

Number of Lots:  $\boldsymbol{1}$ 

Subdivision: Shop World 406

Parcel Number:
C18932

**List Office Name:** Keller Williams Yellowstone Properties