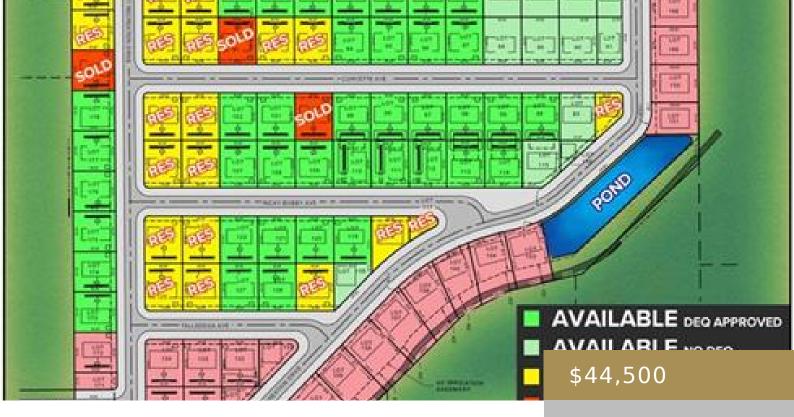

#### BILLINGS, MT, 59106

https://billingsrealtybrokers.com

SHOP WORLD 406 SUBD (24), S07, T01 S, R25 E, Lot 109 Shop lots in Shop World 406! This lot has MT DEQ SEPTIC and CISTERN approval (Riverstone Health will issue final permit subject to building size and placement.) Natural gas and electric available. Secluded and private location yet only 15 minutes from Walmart and [...]

Subdivision: Shop World 406

By,See Remarks

Parcel Number:

C18933

List Office Name: Keller Williams Yellowstone Properties