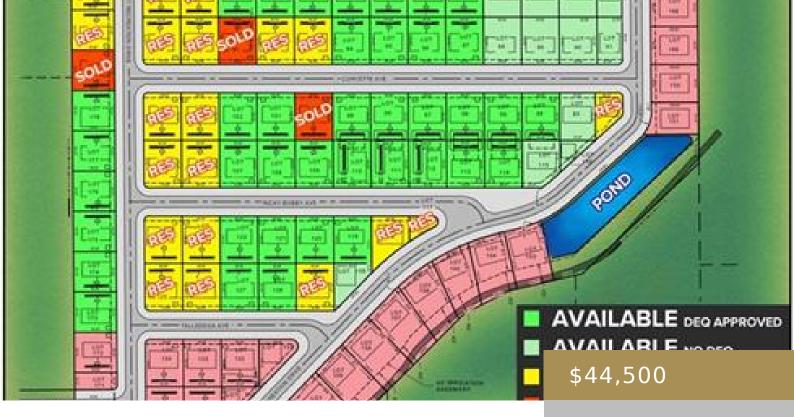

### BILLINGS, MT, 59106

https://billingsrealtybrokers.com

SHOP WORLD 406 SUBD (24), S07, T01 S, R25 E, Lot 110 Shop lots in Shop World 406! This lot has MT DEQ SEPTIC and CISTERN approval (Riverstone Health will issue final permit subject to building size and placement.) Natural gas and electric available. Secluded and private location yet only 15 minutes from Walmart and [...]

## **Basics**

Category: Lots and Land

Status: Active

Lot size: 8015 sq ft

County Or Parish: Yellowstone

**DOM:** 25

Type: Commercial

Half baths: 0 half baths

Zone: UNZON

Number of Lots: 1

### **Miscellaneous**

**Restrictions:** See Deed Street Surface: Asphalt

Virtual Tour Link: Possession: At

https://www.propertypanorama.com/instaview/bmt/349604 Closing

Road Frontage: 80 Showing

Subdivision: Shop World 406

Parcel Number:
C18934

**Instructions:** Drive

**List Office Name:** Keller Williams Yellowstone Properties