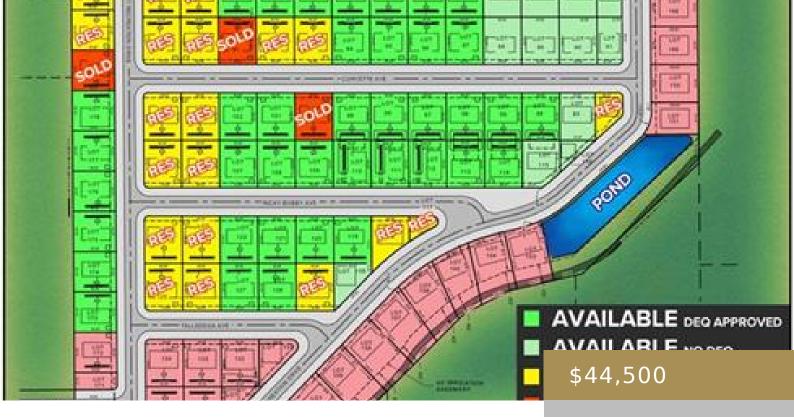

#### BILLINGS, MT, 59106

https://billingsrealtybrokers.com

SHOP WORLD 406 SUBD (24), S07, T01 S, R25 E, Lot 113 Shop lots in Shop World 406! This lot has MT DEQ SEPTIC and CISTERN approval (Riverstone Health will issue final permit subject to building size and placement.) Natural gas and electric available. Secluded and private location yet only 15 minutes from Walmart and [...]

Subdivision: Shop World 406

Parcel Number:
C18937

**List Office Name:** Keller Williams Yellowstone Properties

Zone: UNZON

Number of Lots:  $\boldsymbol{1}$ 

#### **Miscellaneous**

**Restrictions:** See Deed **Street Surface:**Asphalt

Virtual Tour Link: Possession: At

https://www.propertypanorama.com/instaview/bmt/349607 Closing

Road Frontage: 80 Showing Instructions: Drive