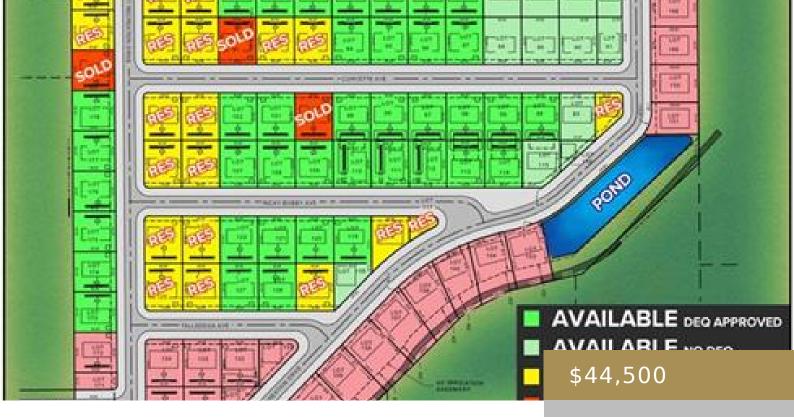

#### BILLINGS, MT, 59106

https://billingsrealtybrokers.com

SHOP WORLD 406 SUBD (24), S07, T01 S, R25 E, Lot 114 Shop lots in Shop World 406! This lot has MT DEQ SEPTIC and CISTERN approval (Riverstone Health will issue final permit subject to building size and placement.) Natural gas and electric available. Secluded and private location yet only 15 minutes from Walmart and [...]

### Miscellaneous

Restrictions: See Deed

Virtual Tour Link: https://www.propertypanorama.com/instaview/bmt/349608

Road Frontage: 80

Subdivision: Shop World 406

List Office Name: Keller Williams Yellowstone Properties