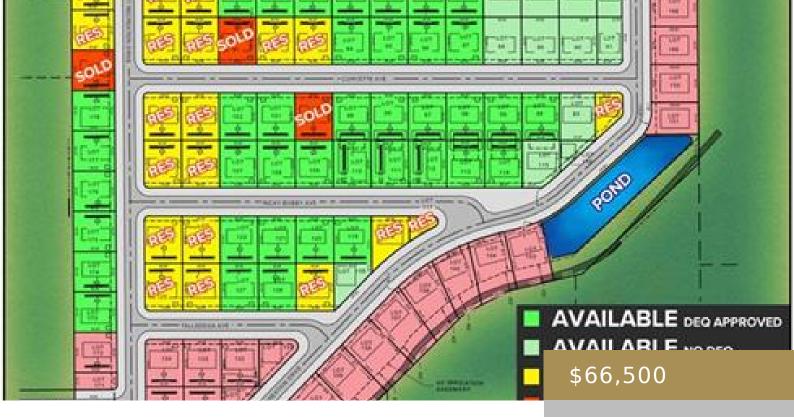

#### BILLINGS, MT, 59106

https://billingsrealtybrokers.com

SHOP WORLD 406 SUBD (24), S07, T01 S, R25 E, Lot 119 & SHOP WORLD 406 SUBD (24), S07, T01 S, R25 E, Lot 130 Shop lots in Shop World 406! This lot (119) has MT DEQ SEPTIC and CISTERN approval (Riverstone Health will issue final permit subject to building size and placement.) Natural gas [...]

Zone: UNZON

Number of Lots: 2

Road Frontage: 182 Showing

**Instructions:** Drive By,See Remarks

Subdivision: Shop World 406 Parcel Number: C18943 & C18954

**List Office Name:** Keller Williams Yellowstone Properties