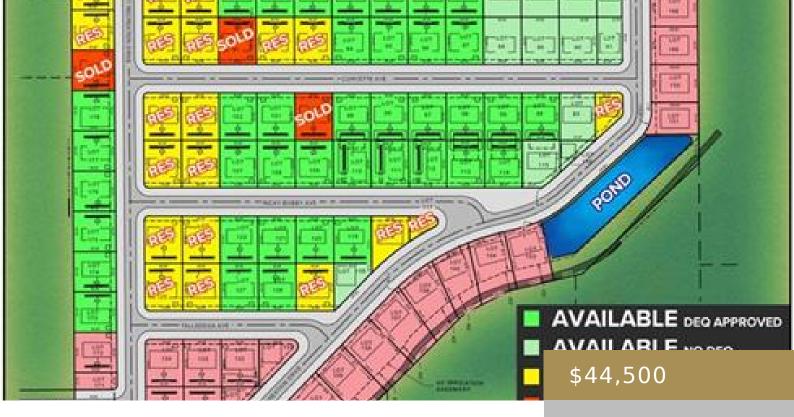

#### BILLINGS, MT, 59106

https://billingsrealtybrokers.com

SHOP WORLD 406 SUBD (24), S07, T01 S, R25 E, Lot 120 Shop lots in Shop World 406! This lot has MT DEQ SEPTIC and CISTERN approval (Riverstone Health will issue final permit subject to building size and placement.) Natural gas and electric available. Secluded and private location yet only 15 minutes from Walmart and [...]

#### Basics

Category: Lots and Land Status: Active Lot size: 8015 sq ft County Or Parish: Yellowstone DOM: 25 Type: Commercial Half baths: 0 half baths Zone: UNZON Number of Lots: 1

### Miscellaneous

Restrictions: See Deed

Virtual Tour Link: https://www.propertypanorama.com/instaview/bmt/349612

Road Frontage: 80

Subdivision: Shop World 406

List Office Name: Keller Williams Yellowstone Properties