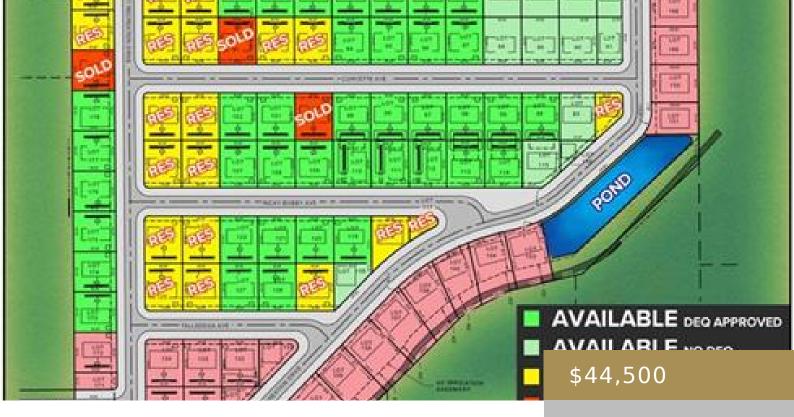

#### BILLINGS, MT, 59106

https://billingsrealtybrokers.com

SHOP WORLD 406 SUBD (24), S07, T01 S, R25 E, Lot 121 Shop lots in Shop World 406! This lot has MT DEQ SEPTIC and CISTERN approval (Riverstone Health will issue final permit subject to building size and placement.) Natural gas and electric available. Secluded and private location yet only 15 minutes from Walmart and [...]

#### **Miscellaneous**

**Restrictions:** See Deed Street Surface: Asphalt

Virtual Tour Link: Possession: At

https://www.propertypanorama.com/instaview/bmt/349613 Closing

Road Frontage: 80 Showing

Subdivision: Shop World 406