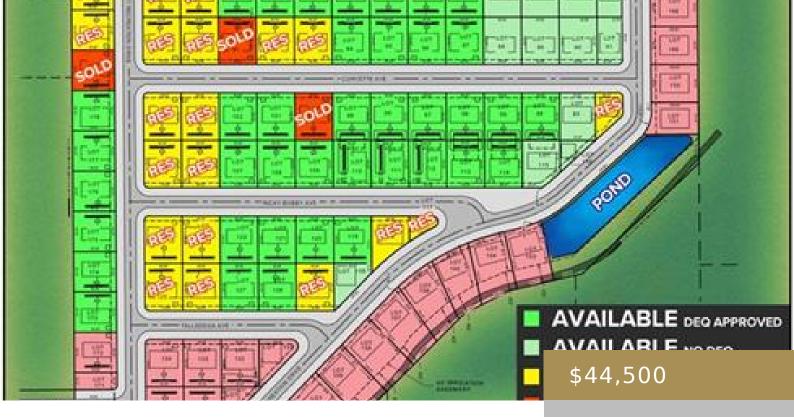

### BILLINGS, MT, 59106

https://billingsrealtybrokers.com

SHOP WORLD 406 SUBD (24), S07, T01 S, R25 E, Lot 122 Shop lots in Shop World 406! This lot has MT DEQ SEPTIC and CISTERN approval (Riverstone Health will issue final permit subject to building size and placement.) Natural gas and electric available. Secluded and private location yet only 15 minutes from Walmart and [...]

Subdivision: Shop World 406

By,See Remarks

Parcel Number:

C18946

**List Office Name:** Keller Williams Yellowstone Properties