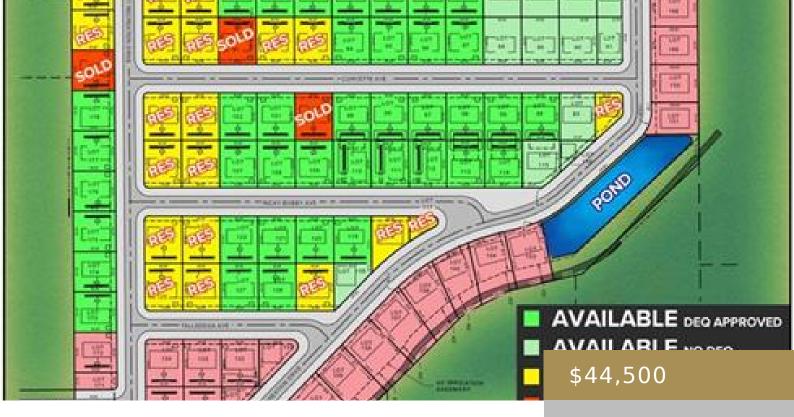

#### BILLINGS, MT, 59106

https://billingsrealtybrokers.com

SHOP WORLD 406 SUBD (24), S07, T01 S, R25 E, Lot 128 Shop lots in Shop World 406! This lot has MT DEQ SEPTIC and CISTERN approval (Riverstone Health will issue final permit subject to building size and placement.) Natural gas and electric available. Secluded and private location yet only 15 minutes from Walmart and [...]

### Miscellaneous

Restrictions: See Deed

Virtual Tour Link: https://www.propertypanorama.com/instaview/bmt/349616

Road Frontage: 80

Subdivision: Shop World 406

List Office Name: Keller Williams Yellowstone Properties