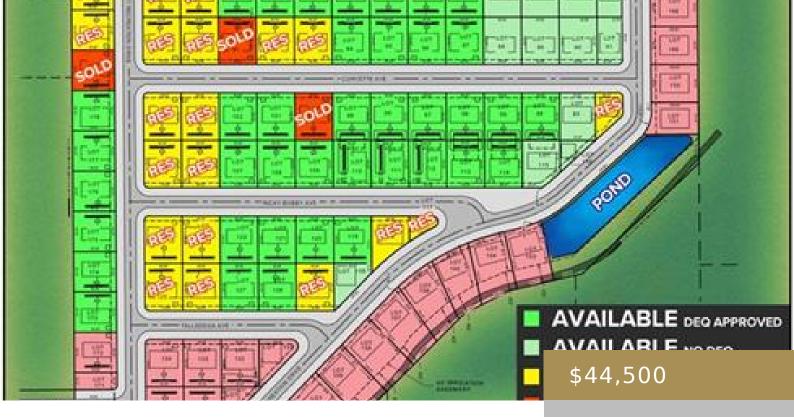

#### BILLINGS, MT, 59106

https://billingsrealtybrokers.com

SHOP WORLD 406 SUBD (24), S07, T01 S, R25 E, Lot 173 Shop lots in Shop World 406! This lot has MT DEQ SEPTIC and CISTERN approval (Riverstone Health will issue final permit subject to building size and placement.) Natural gas and electric available. Secluded and private location yet only 15 minutes from Walmart and [...]

Subdivision: Shop World 406

Parcel Number: c18997

**List Office Name:** Keller Williams Yellowstone Properties

Zone: UNZON

Number of Lots: 1