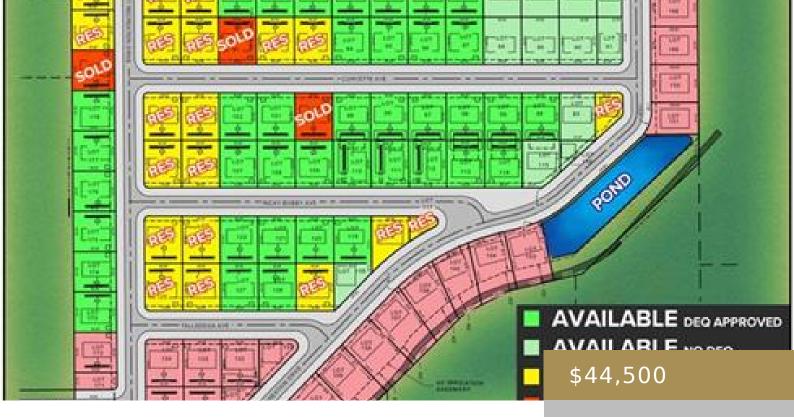

#### BILLINGS, MT, 59106

https://billingsrealtybrokers.com

SHOP WORLD 406 SUBD (24), S07, T01 S, R25 E, Lot 174 Shop lots in Shop World 406! This lot has MT DEQ SEPTIC and CISTERN approval (Riverstone Health will issue final permit subject to building size and placement.) Natural gas and electric available. Secluded and private location yet only 15 minutes from Walmart and [...]

Subdivision: Shop World 406

Parcel Number:
C18998

**List Office Name:** Keller Williams Yellowstone Properties

Zone: UNZON

Number of Lots: 1