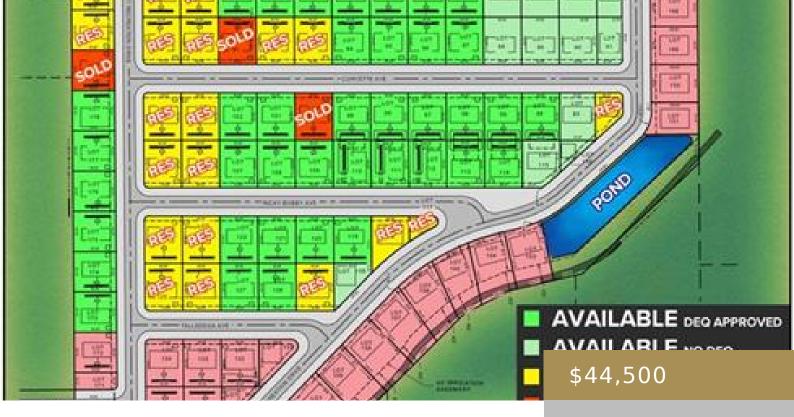

#### BILLINGS, MT, 59106

https://billingsrealtybrokers.com

SHOP WORLD 406 SUBD (24), S07, T01 S, R25 E, Lot 178 Shop lots in Shop World 406! This lot has MT DEQ SEPTIC and CISTERN approval (Riverstone Health will issue final permit subject to building size and placement.) Natural gas and electric available. Secluded and private location yet only 15 minutes from Walmart and [...]

#### **Miscellaneous**

**Restrictions:** See Deed Street Surface: Asphalt

Virtual Tour Link: Possession: At

https://www.propertypanorama.com/instaview/bmt/349625 Closing

Road Frontage: 85 Showing

Subdivision: Shop World 406