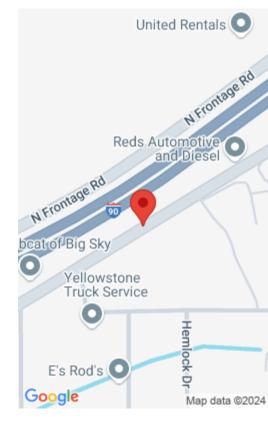

#### BILLINGS, MT, 59101

https://billingsrealtybrokers.com

S21, T01 N, R27 E, C.O.S. 410 AMND Discover the perfect canvas for your rural dreams on this expansive 1.63-acre lot in Lockwood, MT. Situated along Interstate 90, this parcel of land is zoned as heavy commercial, this property presents an array of possibilities for development. Enjoy the benefits of serene countryside living while offering [...]