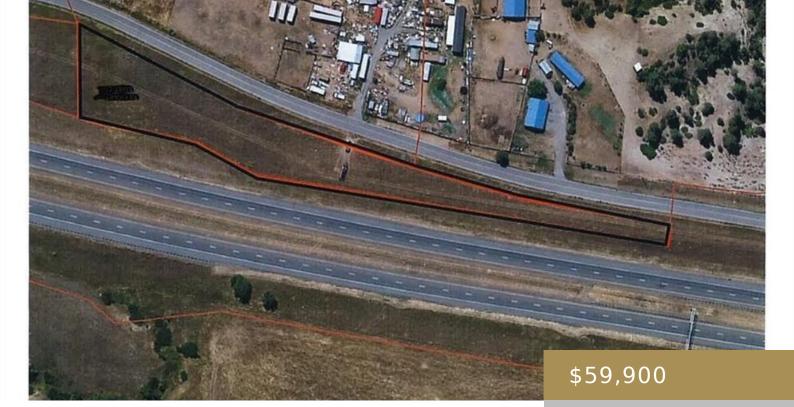

#### BILLINGS, MT, 59101

https://billingsrealtybrokers.com

S21, T01 N, R27 E, C.O.S. 410 AMND Discover the perfect canvas for your rural dreams on this expansive 1.63-acre lot in Lockwood, MT. Situated along Interstate 90, this parcel of land is zoned as heavy commercial, this property presents an array of possibilities for development. Enjoy the benefits of serene countryside living while offering [...]

### **Miscellaneous**

**Restrictions:** See Deed

**Virtual Tour Link:** 

https://www.propertypanorama.com/instaview/bmt/349637

**Road Frontage: 1029** 

**Subdivision: NA** 

List Office Name: Berkshire Hathaway HS Floberg