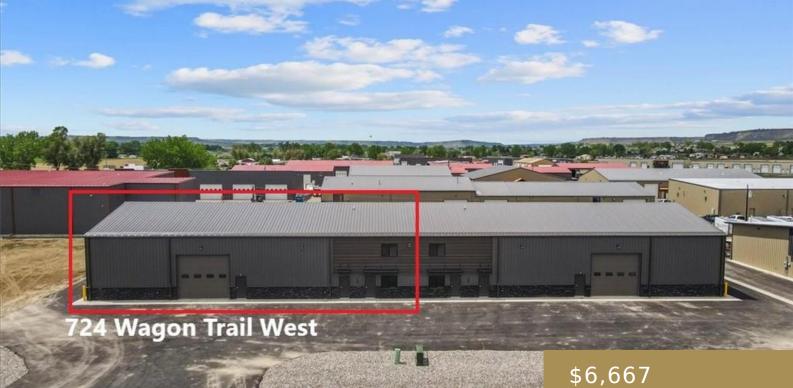

### **BILLINGS, MT, 59106**

https://billingsrealtybrokers.com

WEST KING COMMERCIAL PARK SUB (11), S07, T01 S, R25 E, BLOCK 1, Lot 7 (South End -1/2 of Building & 1/2 of Land) Prime Industrial Lease Opportunity! Brand-new, high-capacity warehouse space on a 1/2 acre lot in West King Commercial Park, located off King Avenue West and 64th Street West. This 8,000 SF unit [...]

## Basics

Category: Commercial Type: Office/Warehouse Half baths: 0 half baths Year built: 2023, New County Or Parish: Yellowstone DOM: 1 Rent Period: Triple Net Status: Active Area: 7922 sq ft Zone: Other Land Sq Ft: 22172 sq ft

# **Building Details**

Water: Cistern Number of Levels: 1 Exterior material: Metal, Steel Parking: 10 Building Type: Industrial,Office,Warehouse
Number Buildings: 1
Roof: Metal