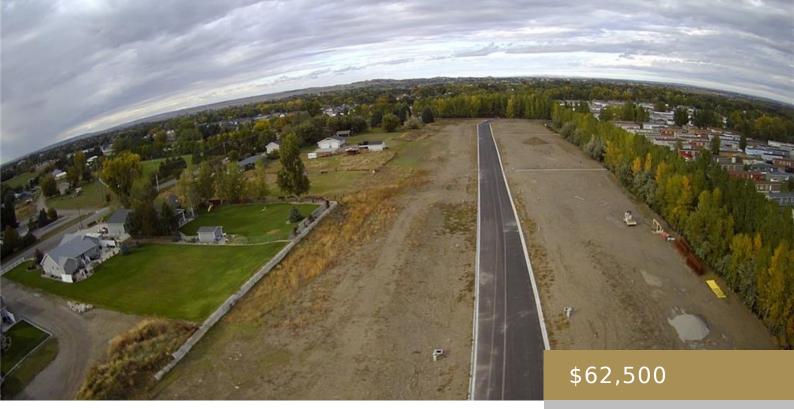

BILLINGS, MT, 59105 https://billingsrealtybrokers.com

Lot 17 Block 2 Cherry Island Estates Sub, NW1/4, & SW1/4 of Sect 24, T1N, R26E Affordable new construction starts with an affordable lot to build on! Come see these newly developed lots just off Yellowstone River Road on Cherry Island Drive. City services are available. Minutes to schools and shopping. Easy access to downtown [...]

#### Basics

Category: Lots and Land Status: Active Lot size: 7475 sq ft County Or Parish: Yellowstone DOM: 386 Type: Residential Half baths: 0 half baths Zone: Other Number of Lots: 1

## Miscellaneous

Restrictions: See Deed Possession: At Closing Subdivision: CHERRY CREEK ESTATES List Office Name: Century 21 Hometown Brokers

Street Surface: Asphalt Showing Instructions: Drive By,Vacant Parcel Number: NA