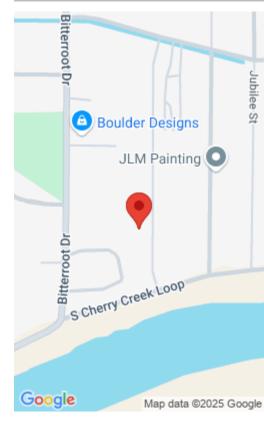

#### BILLINGS, MT, 59105

https://billingsrealtybrokers.com

Lot 16 Block 2 Cherry Island Estates Sub, NW1/4, & SW1/4 of Sect 24, T1N, R26E Affordable new construction starts with an affordable lot to build on! Come see these newly developed lots just off Yellowstone River Road on Cherry Island Drive. City services are available. Minutes to schools and shopping. Easy access to downtown [...]

### **Miscellaneous**

**Restrictions:** See Deed Street Surface: Asphalt

Possession: At Closing Showing Instructions: Drive By, Vacant

**Subdivision:** CHERRY CREEK ESTATES **Parcel Number:** NA

List Office Name: Century 21 Hometown Brokers