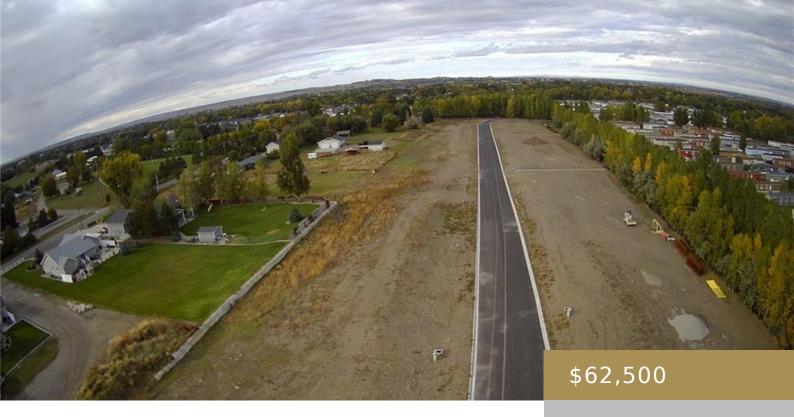

#### BILLINGS, MT, 59105

https://billingsrealtybrokers.com

Lot 16 Block 2 Cherry Island Estates Sub, NW1/4, & SW1/4 of Sect 24, T1N, R26E Affordable new construction starts with an affordable lot to build on! Come see these newly developed lots just off Yellowstone River Road on Cherry Island Drive. City services are available. Minutes to schools and shopping. Easy access to downtown [...]

### **Miscellaneous**

**Restrictions:** See Deed Street Surface: Asphalt

Possession: At Closing Showing Instructions: Drive By, Vacant

**Subdivision:** CHERRY CREEK ESTATES **Parcel Number:** NA

List Office Name: Century 21 Hometown Brokers