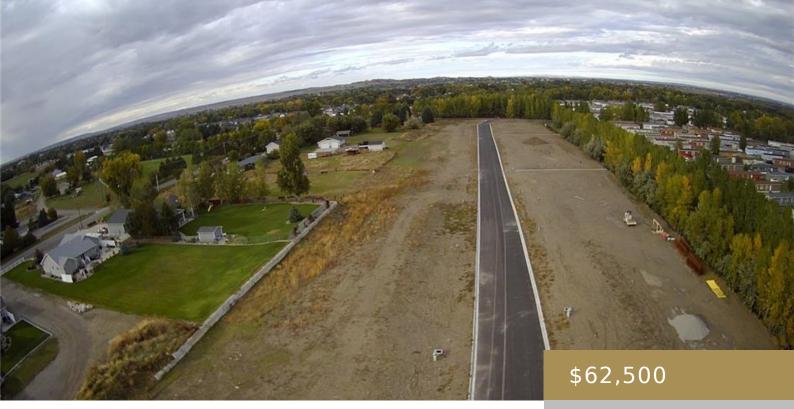

BILLINGS, MT, 59105 https://billingsrealtybrokers.com

Lot 15 Block 2 Cherry Island Estates Sub, NW1/4, & SW1/4 of Sect 24, T1N, R26E Affordable new construction starts with an affordable lot to build on! Come see these newly developed lots just off Yellowstone River Road on Cherry Island Drive. City services are available. Minutes to schools and shopping. Easy access to downtown [...]

## Miscellaneous

Restrictions: See Deed Possession: At Closing Subdivision: CHERRY CREEK ESTATES List Office Name: Century 21 Hometown Brokers

Street Surface: Asphalt Showing Instructions: Drive By,Vacant Parcel Number: NA