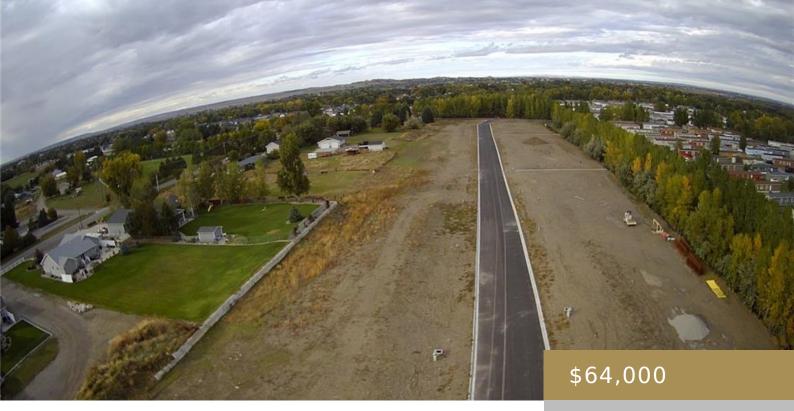

#### BILLINGS, MT, 59105 https://billingsrealtybrokers.com

Lot 5 Block 1 Cherry Island Estates Sub, NW1/4, & SW1/4 of Sect 24, T1N, R26E Affordable new construction starts with an affordable lot to build on! Come see these newly developed lots just off Yellowstone River Road on Cherry Island Drive. City services are available. Minutes to schools and shopping. Easy access to downtown [...]

#### Basics

Category: Lots and Land Status: Active Lot size: 7475 sq ft County Or Parish: Yellowstone DOM: 386 Type: Residential Half baths: 0 half baths Zone: Other Number of Lots: 1

## Miscellaneous

Restrictions: See Deed Possession: At Closing Subdivision: CHERRY CREEK ESTATES List Office Name: Century 21 Hometown Brokers

Street Surface: Asphalt Showing Instructions: Drive By,Vacant Parcel Number: NA