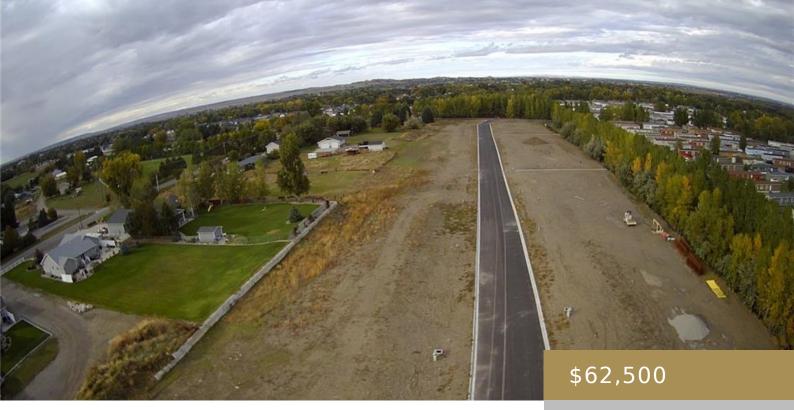

#### BILLINGS, MT, 59105 https://billingsrealtybrokers.com

Lot 14 Block 2 Cherry Island Estates Sub, NW1/4, & SW1/4 of Sect 24, T1N, R26E Affordable new construction starts with an affordable lot to build on! Come see these newly developed lots just off Yellowstone River Road on Cherry Island Drive. City services are available. Minutes to schools and shopping. Easy access to downtown [...]

#### Basics

Category: Lots and Land Status: Active Lot size: 7475 sq ft County Or Parish: Yellowstone DOM: 386 Type: Residential Half baths: 0 half baths Zone: Other Number of Lots: 1

## Miscellaneous

Restrictions: See Deed Possession: At Closing Subdivision: CHERRY CREEK ESTATES List Office Name: Century 21 Hometown Brokers

Street Surface: Asphalt Showing Instructions: Drive By,Vacant Parcel Number: NA