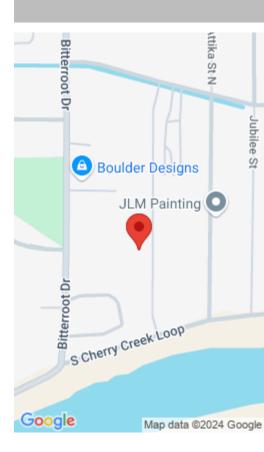

#### BILLINGS, MT, 59105 https://billingsrealtybrokers.com

Lot 14 Block 2 Cherry Island Estates Sub, NW1/4, & SW1/4 of Sect 24, T1N, R26E Affordable new construction starts with an affordable lot to build on! Come see these newly developed lots just off Yellowstone River Road on Cherry Island Drive. City services are available. Minutes to schools and shopping. Easy access to downtown [...]

## Miscellaneous

Restrictions: See Deed Possession: At Closing Subdivision: CHERRY CREEK ESTATES List Office Name: Century 21 Hometown Brokers

Street Surface: Asphalt Showing Instructions: Drive By,Vacant Parcel Number: NA