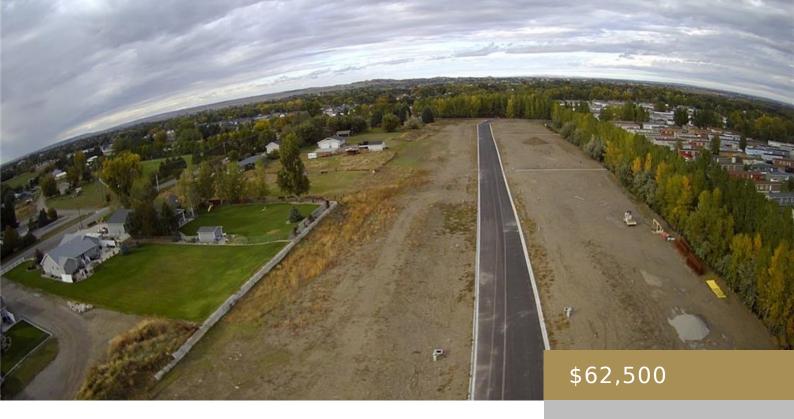

#### **BILLINGS, MT, 59105**

https://billingsrealtybrokers.com

Lot 13 Block 2 Cherry Island Estates Sub, NW1/4, & SW1/4 of Sect 24, T1N, R26E Affordable new construction starts with an affordable lot to build on! Come see these newly developed lots just off Yellowstone River Road on Cherry Island Drive. City services are available. Minutes to schools and shopping. Easy access to downtown [...]

- Residential
- Lots and Land
- Active

**Basics** 

Category: Lots and Land

Status: Active

**Lot size: 7475** sq ft

County Or Parish: Yellowstone

**DOM:** 386

**Type:** Residential

### **Miscellaneous**

**Restrictions:** See Deed Street Surface: Asphalt

Possession: At Closing Showing Instructions: Drive By, Vacant

**Subdivision:** CHERRY CREEK ESTATES **Parcel Number:** NA

List Office Name: Century 21 Hometown Brokers