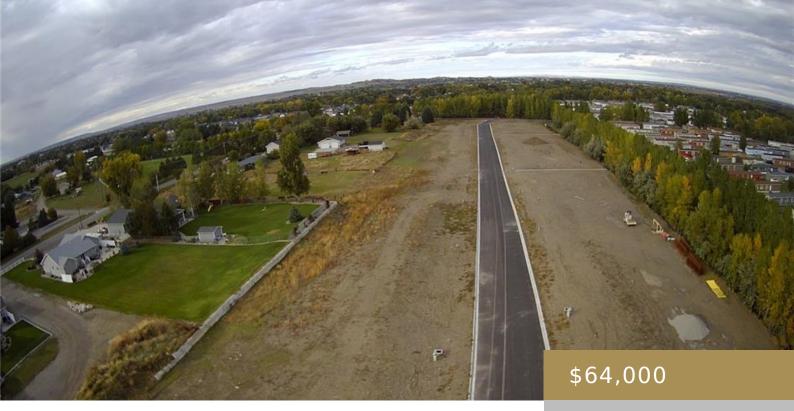

#### BILLINGS, MT, 59105 https://billingsrealtybrokers.com

Lot 7 Block 1 Cherry Island Estates Sub, NW1/4, & SW1/4 of Sect 24, T1N, R26E Affordable new construction starts with an affordable lot to build on! Come see these newly developed lots just off Yellowstone River Road on Cherry Island Drive. City services are available. Minutes to schools and shopping. Easy access to downtown [...]

#### Basics

Category: Lots and Land Status: Active Lot size: 7475 sq ft County Or Parish: Yellowstone DOM: 386 Type: Residential Half baths: 0 half baths Zone: Other Number of Lots: 1

## Miscellaneous

Restrictions: See Deed Possession: At Closing Subdivision: CHERRY CREEK ESTATES List Office Name: Century 21 Hometown Brokers

Street Surface: Asphalt Showing Instructions: Drive By,Vacant Parcel Number: NA