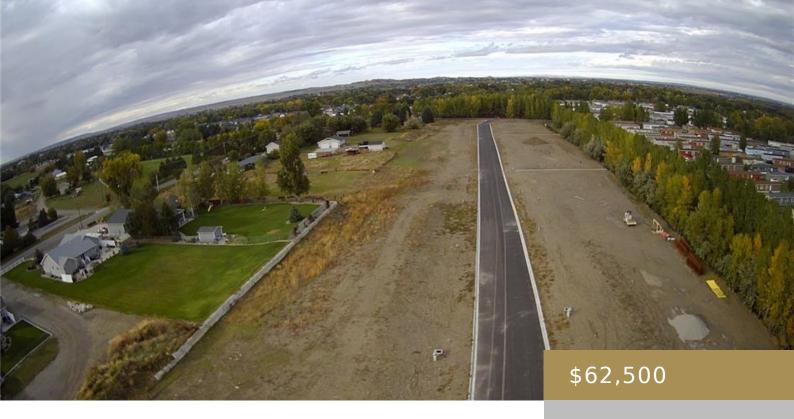

#### BILLINGS, MT, 59105

https://billingsrealtybrokers.com

Lot 12 Block 2 Cherry Island Estates Sub, NW1/4, & SW1/4 of Sect 24, T1N, R26E Affordable new construction starts with an affordable lot to build on! Come see these newly developed lots just off Yellowstone River Road on Cherry Island Drive. City services are available. Minutes to schools and shopping. Easy access to downtown [...]

- Residential
- Lots and Land
- Active

**Basics** 

Category: Lots and Land

Status: Active

**Lot size: 7475** sq ft

County Or Parish: Yellowstone

**DOM:** 387

**Type:** Residential

### **Miscellaneous**

**Restrictions:** See Deed Street Surface: Asphalt

Possession: At Closing Showing Instructions: Drive By, Vacant

**Subdivision:** CHERRY CREEK ESTATES **Parcel Number:** NA

List Office Name: Century 21 Hometown Brokers