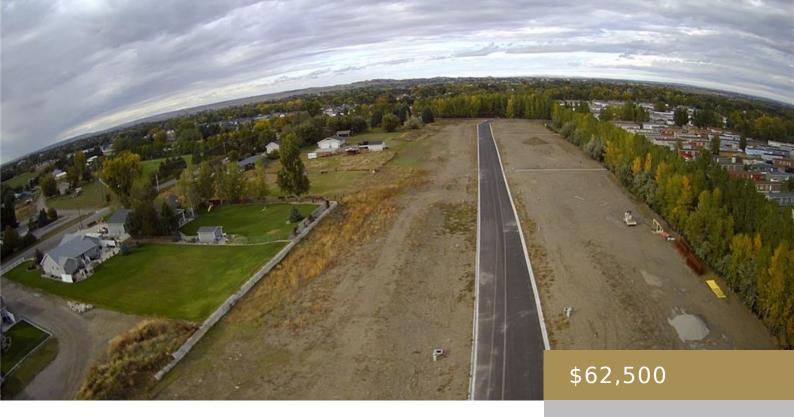

#### **BILLINGS, MT, 59105**

https://billingsrealtybrokers.com

Lot 11 Block 2 Cherry Island Estates Sub, NW1/4, & SW1/4 of Sect 24, T1N, R26E Affordable new construction starts with an affordable lot to build on! Come see these newly developed lots just off Yellowstone River Road on Cherry Island Drive. City services are available. Minutes to schools and shopping. Easy access to downtown [...]

- Residential
- Lots and Land
- Active

**Basics** 

Category: Lots and Land

Status: Active

**Lot size: 7475** sq ft

County Or Parish: Yellowstone

**DOM:** 387

**Type:** Residential