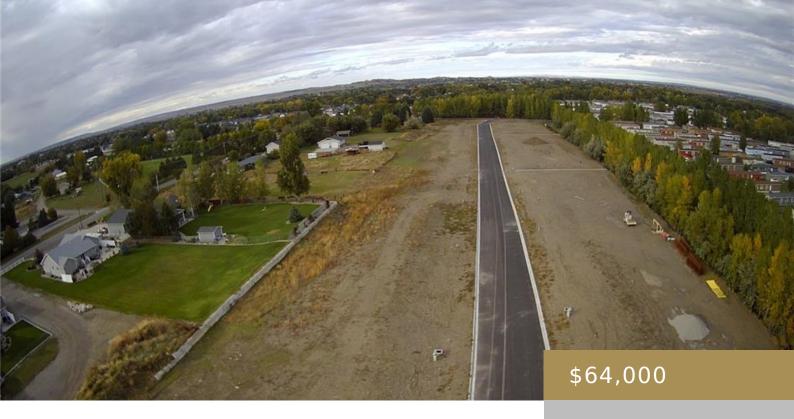

#### BILLINGS, MT, 59105

https://billingsrealtybrokers.com

Lot 8 Block 1 Cherry Island Estates Sub, NW1/4, & SW1/4 of Sect 24, T1N, R26E Affordable new construction starts with an affordable lot to build on! Come see these newly developed lots just off Yellowstone River Road on Cherry Island Drive. City services are available. Minutes to schools and shopping. Easy access to downtown [...]

- Residential
- Lots and Land
- Active

**Basics** 

Category: Lots and Land

Status: Active

**Lot size: 7475** sq ft

County Or Parish: Yellowstone

**DOM:** 387

**Type:** Residential