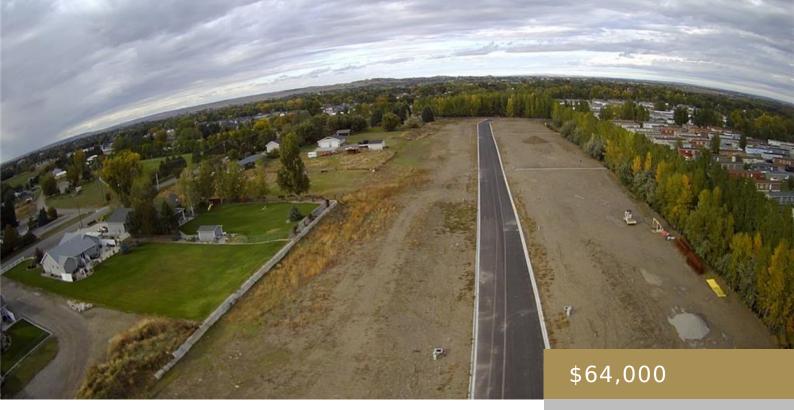

BILLINGS, MT, 59105 https://billingsrealtybrokers.com

Lot 12 Block 1 Cherry Island Estates Sub, NW1/4, & SW1/4 of Sect 24, T1N, R26E Affordable new construction starts with an affordable lot to build on! Come see these newly developed lots just off Yellowstone River Road on Cherry Island Drive. City services are available. Minutes to schools and shopping. Easy access to downtown [...]

#### Basics

Category: Lots and Land Status: Active Lot size: 7475 sq ft County Or Parish: Yellowstone DOM: 387 Type: Residential Half baths: 0 half baths Zone: Other Number of Lots: 1

## Miscellaneous

Restrictions: See Deed Possession: At Closing Subdivision: CHERRY CREEK ESTATES List Office Name: Century 21 Hometown Brokers

Street Surface: Asphalt Showing Instructions: Drive By,Vacant Parcel Number: NA