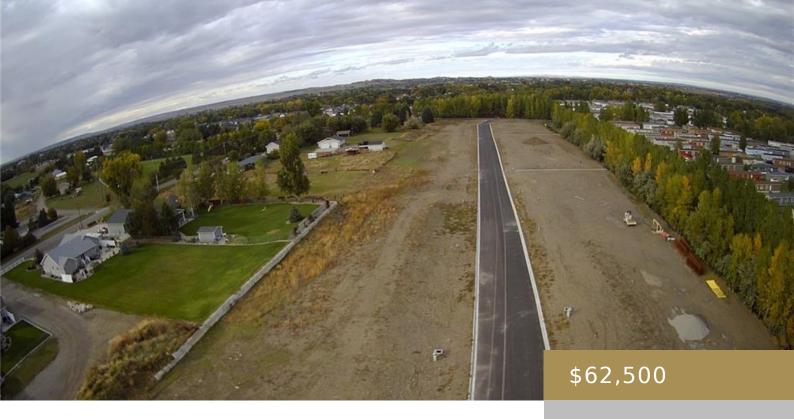

#### **BILLINGS, MT, 59105**

https://billingsrealtybrokers.com

Lot 5 Block 2 Cherry Island Sub, NW1/4, & SW1/4 of Sect 24, T1N, R26E Affordable new construction starts with an affordable lot to build on! Come see these newly developed lots just off Yellowstone River Road on Cherry Island Drive. City services are available. Minutes to schools and shopping. Easy access to downtown from [...]

- Residential
- Lots and Land
- Active

**Basics** 

Category: Lots and Land

Status: Active

**Lot size: 7475** sq ft

County Or Parish: Yellowstone

**DOM:** 387

**Type:** Residential

### **Miscellaneous**

**Restrictions:** See Deed Street Surface: Asphalt

Possession: At Closing Showing Instructions: Drive By, Vacant

**Subdivision:** CHERRY CREEK ESTATES **Parcel Number:** NA

List Office Name: Century 21 Hometown Brokers