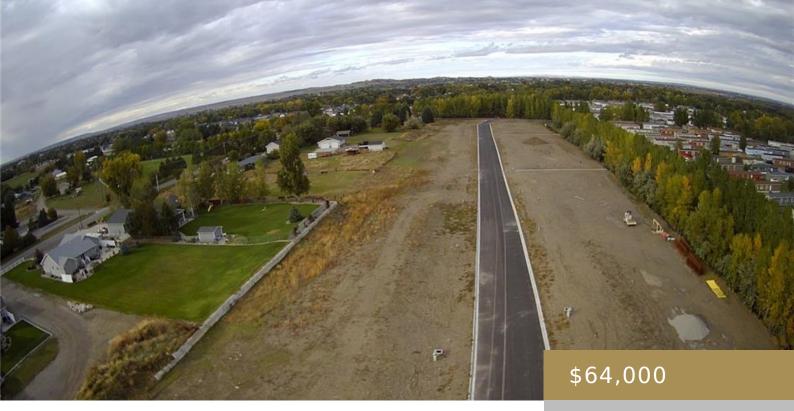

BILLINGS, MT, 59105 https://billingsrealtybrokers.com

Lot 13 Block 1 Cherry Island Estates Sub, NW1/4, & SW1/4 of Sect 24, T1N, R26E Affordable new construction starts with an affordable lot to build on! Come see these newly developed lots just off Yellowstone River Road on Cherry Island Drive. City services are available. Minutes to schools and shopping. Easy access to downtown [...]

#### Basics

Category: Lots and Land Status: Active Lot size: 7475 sq ft County Or Parish: Yellowstone DOM: 387 Type: Residential Half baths: 0 half baths Zone: Other Number of Lots: 1

## Miscellaneous

Restrictions: See Deed Possession: At Closing Subdivision: CHERRY CREEK ESTATES List Office Name: Century 21 Hometown Brokers

Street Surface: Asphalt Showing Instructions: Drive By,Vacant Parcel Number: NA