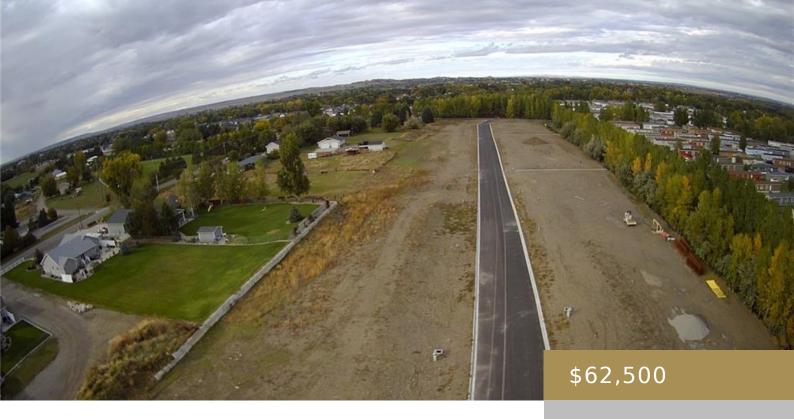

#### BILLINGS, MT, 59105

https://billingsrealtybrokers.com

Lot 4 Block 2 Cherry Island Sub, NW1/4, & SW1/4 of Sect 24, T1N, R26E Affordable new construction starts with an affordable lot to build on! Come see these newly developed lots just off Yellowstone River Road on Cherry Island Drive. City services are available. Minutes to schools and shopping. Easy access to downtown from [...]

- Residential
- Lots and Land
- Active

**Basics** 

Category: Lots and Land

Status: Active

**Lot size: 7475** sq ft

County Or Parish: Yellowstone

**DOM:** 387

**Type:** Residential