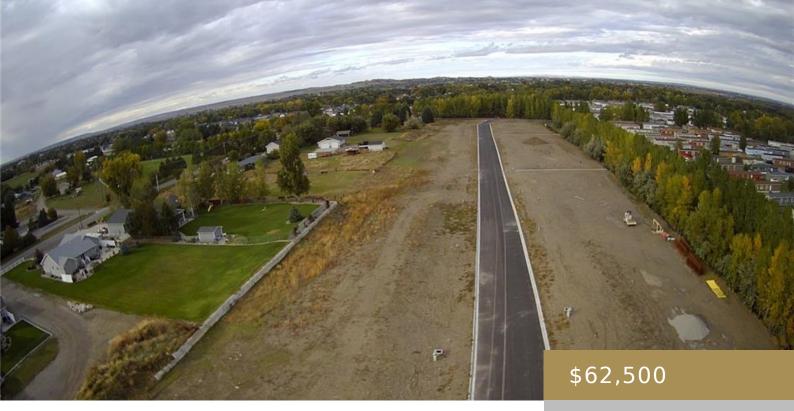

BILLINGS, MT, 59105 https://billingsrealtybrokers.com

Lot 2 Block 2, Cherry Island Sub, NW1/4, & SW1/4 of Sect 24, T1N, R26E Affordable new construction starts with an affordable lot to build on! Come see these newly developed lots just off Yellowstone River Road on Cherry Island Drive. City services are available. Minutes to schools and shopping. Easy access to downtown from [...]

#### Basics

Category: Lots and Land Status: Active Lot size: 7553 sq ft County Or Parish: Yellowstone DOM: 387 Type: Residential Half baths: 0 half baths Zone: Other Number of Lots: 1

## Miscellaneous

Restrictions: See Deed Possession: At Closing Subdivision: CHERRY CREEK ESTATES List Office Name: Century 21 Hometown Brokers

Street Surface: Asphalt Showing Instructions: Drive By,Vacant Parcel Number: NA