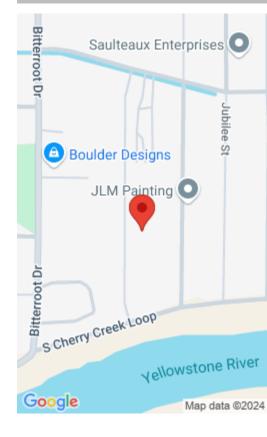

#### **BILLINGS, MT, 59105**

https://billingsrealtybrokers.com

Lot 14 Block 1 Cherry Island Estates Sub, NW1/4, & SW1/4 of Sect 24, T1N, R26E Affordable new construction starts with an affordable lot to build on! Come see these newly developed lots just off Yellowstone River Road on Cherry Island Drive. City services are available. Minutes to schools and shopping. Easy access to downtown [...]

### **Miscellaneous**

**Restrictions:** See Deed Street Surface: Asphalt

Possession: At Closing Showing Instructions: Drive By, Vacant

**Subdivision:** CHERRY CREEK ESTATES **Parcel Number:** NA

List Office Name: Century 21 Hometown Brokers