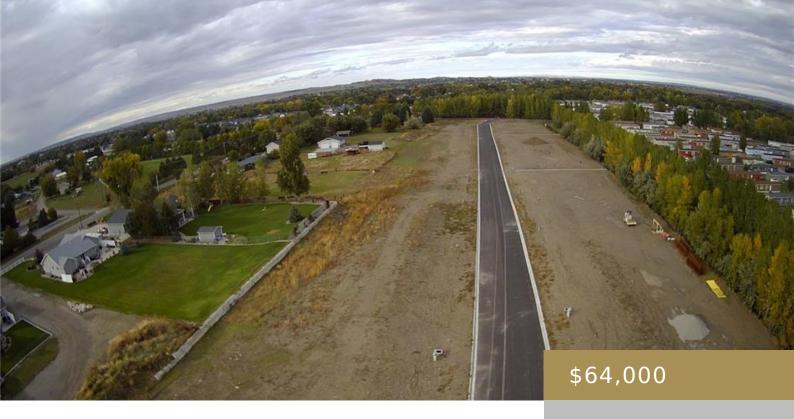

#### **BILLINGS, MT, 59105**

https://billingsrealtybrokers.com

Lot 14 Block 1 Cherry Island Estates Sub, NW1/4, & SW1/4 of Sect 24, T1N, R26E Affordable new construction starts with an affordable lot to build on! Come see these newly developed lots just off Yellowstone River Road on Cherry Island Drive. City services are available. Minutes to schools and shopping. Easy access to downtown [...]

- Residential
- Lots and Land
- Active

**Basics** 

Category: Lots and Land

Status: Active

**Lot size: 7475** sq ft

County Or Parish: Yellowstone

**DOM:** 387

**Type:** Residential

### **Miscellaneous**

**Restrictions:** See Deed Street Surface: Asphalt

Possession: At Closing Showing Instructions: Drive By, Vacant

**Subdivision:** CHERRY CREEK ESTATES **Parcel Number:** NA

List Office Name: Century 21 Hometown Brokers