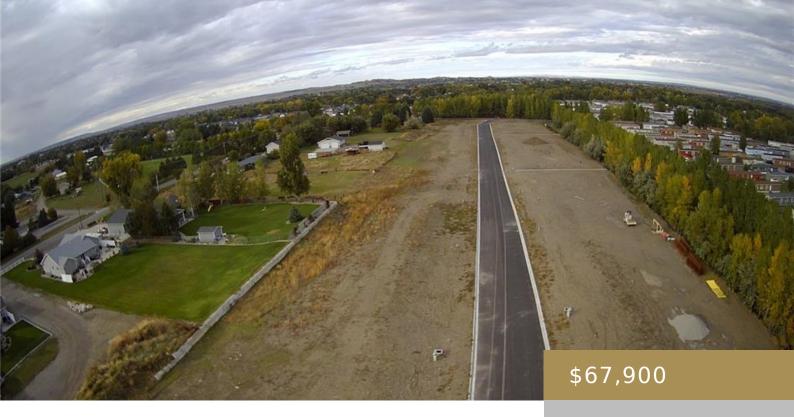

#### **BILLINGS, MT, 59105**

https://billingsrealtybrokers.com

Lot 1 Block 2 Cherry Island Sub, NW1/4, & SW1/4 of Sect 24, T1N, R26E Affordable new construction starts with an affordable lot to build on! Come see these newly developed lots just off Yellowstone River Road on Cherry Island Drive. City services are available. Minutes to schools and shopping. Easy access to downtown from [...]

- Residential
- Lots and Land
- Active

**Basics** 

Category: Lots and Land

Status: Active

**Lot size: 13970** sq ft

County Or Parish: Yellowstone

**DOM:** 387

Type: Residential