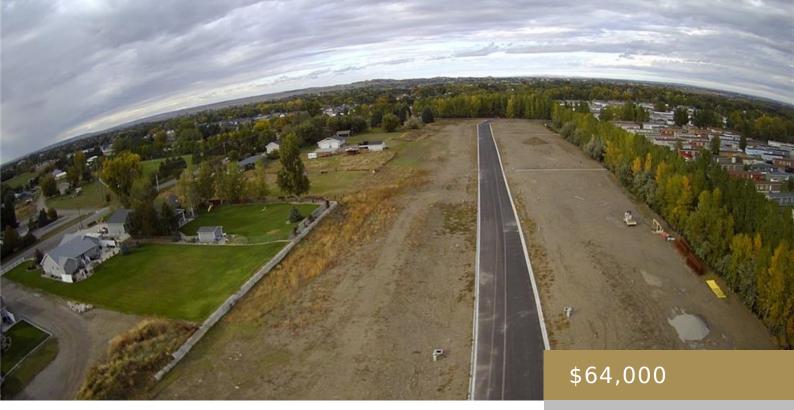

#### BILLINGS, MT, 59105 https://billingsrealtybrokers.com

Lot 15 Block 1 Cherry Island Estates Sub, NW1/4, & SW1/4 of Sect 24, T1N, R26E Affordable new construction starts with an affordable lot to build on! Come see these newly developed lots just off Yellowstone River Road on Cherry Island Drive. City services are available. Minutes to schools and shopping. Easy access to downtown [...]

#### Basics

Category: Lots and Land Status: Active Lot size: 7475 sq ft County Or Parish: Yellowstone DOM: 387 Type: Residential Half baths: 0 half baths Zone: Other Number of Lots: 1

## Miscellaneous

Restrictions: See Deed Possession: At Closing Subdivision: CHERRY CREEK ESTATES List Office Name: Century 21 Hometown Brokers

Street Surface: Asphalt Showing Instructions: Drive By,Vacant Parcel Number: NA