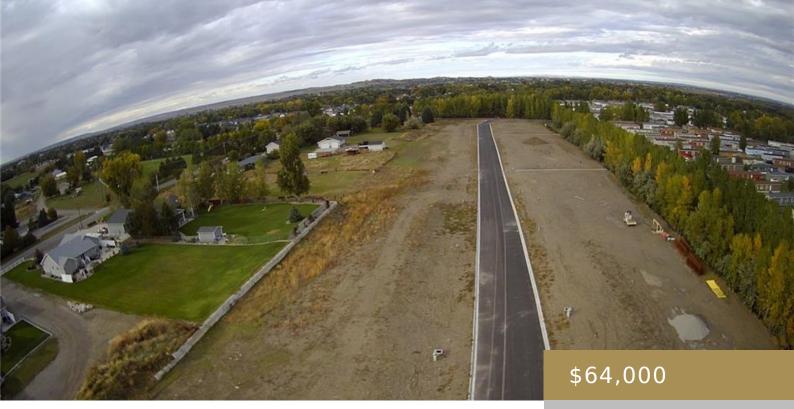

BILLINGS, MT, 59105 https://billingsrealtybrokers.com

Lot 17 Block 1 Cherry Island Estates Sub, NW1/4, & SW1/4 of Sect 24, T1N, R26E Affordable new construction starts with an affordable lot to build on! Come see these newly developed lots just off Yellowstone River Road on Cherry Island Drive. City services are available. Minutes to schools and shopping. Easy access to downtown [...]

#### Basics

Category: Lots and Land Status: Active Lot size: 7475 sq ft County Or Parish: Yellowstone DOM: 387 Type: Residential Half baths: 0 half baths Zone: Other Number of Lots: 1

## Miscellaneous

Restrictions: See Deed Possession: At Closing Subdivision: CHERRY CREEK ESTATES List Office Name: Century 21 Hometown Brokers

Street Surface: Asphalt Showing Instructions: Drive By,Vacant Parcel Number: NA