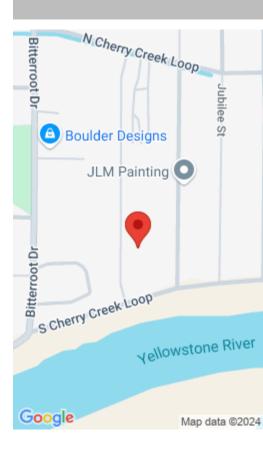

BILLINGS, MT, 59105 https://billingsrealtybrokers.com

Lot 17 Block 1 Cherry Island Estates Sub, NW1/4, & SW1/4 of Sect 24, T1N, R26E Affordable new construction starts with an affordable lot to build on! Come see these newly developed lots just off Yellowstone River Road on Cherry Island Drive. City services are available. Minutes to schools and shopping. Easy access to downtown [...]

## Miscellaneous

Restrictions: See Deed Possession: At Closing Subdivision: CHERRY CREEK ESTATES List Office Name: Century 21 Hometown Brokers

Street Surface: Asphalt Showing Instructions: Drive By,Vacant Parcel Number: NA