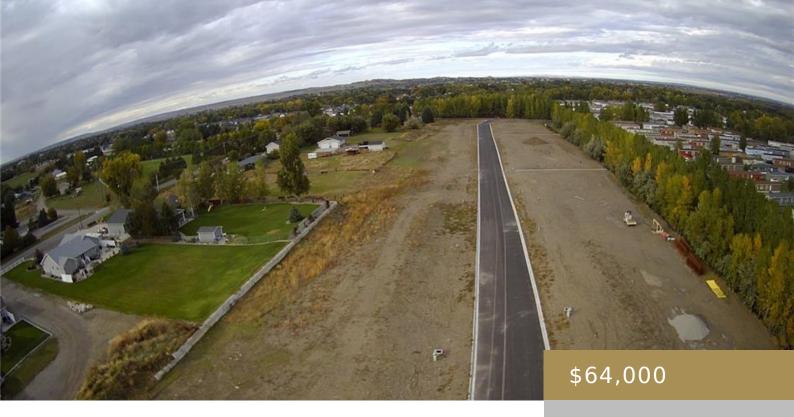

#### BILLINGS, MT, 59105

https://billingsrealtybrokers.com

Lot 3 Block 1 Cherry Island Estates Sub, NW1/4, & SW1/4 of Sect 24, T1N, R26E Affordable new construction starts with an affordable lot to build on! Come see these newly developed lots just off Yellowstone River Road on Cherry Island Drive. City services are available. Minutes to schools and shopping. Easy access to downtown [...]

- Residential
- Lots and Land
- Active

**Basics** 

Category: Lots and Land

Status: Active

Lot size: 7474 sq ft

County Or Parish: Yellowstone

**DOM:** 387

**Type:** Residential

### **Miscellaneous**

**Restrictions:** See Deed Street Surface: Asphalt

Possession: At Closing Showing Instructions: Drive By, Vacant

Subdivision: CHERRY CREEK ESTATES Parcel Number: NA

List Office Name: Century 21 Hometown Brokers