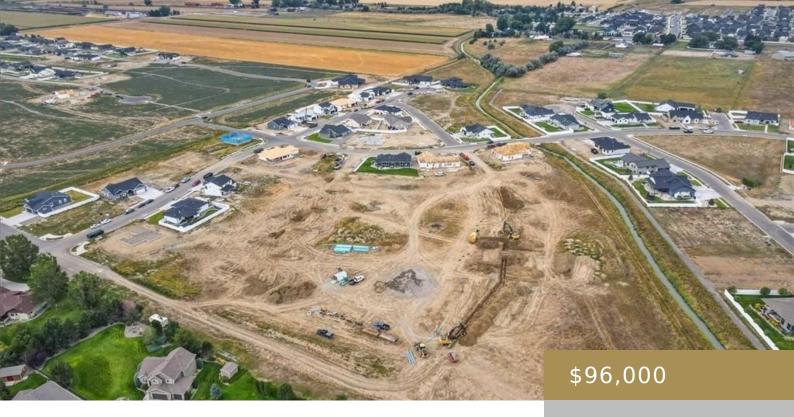

## BILLINGS, MT, 59106

https://billingsrealtybrokers.com

See agent Phase 2 of Legacy West is here! This newer luxury subdivision is conveniently located on the west end where you are just far enough away from the craziness of town but close enough to enjoy all the amenities. This level lot faces the rims and is 9,446 sq ft! Check out more lots [...]

- Residential
- Lots and Land
- Active

**Basics** 

Category: Lots and Land

Status: Active

Lot size: 9446 sq ft

**County Or Parish:** Yellowstone

**DOM:** 18

**Type:** Residential