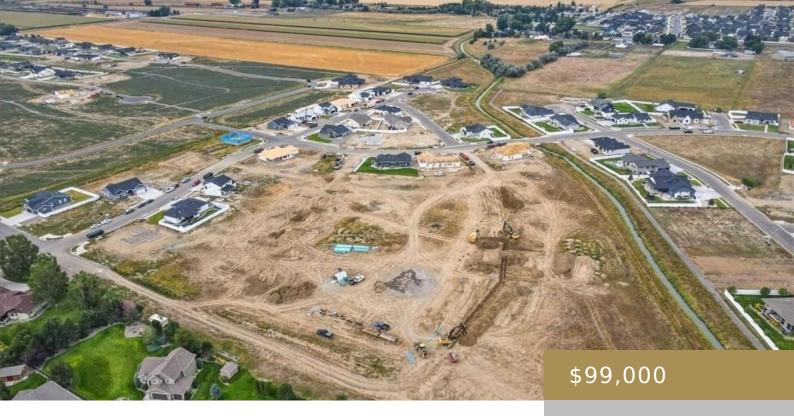

### **BILLINGS, MT, 59106**

https://billingsrealtybrokers.com

See agent Phase 2 of Legacy West is here! This newer luxury subdivision is conveniently located on the west end where you are just far enough away from the craziness of town but close enough to enjoy all the amenities. This level lot faces the rims and is 11,030 sq ft! Check out more lots [...]

- Residential
- Lots and Land
- Active

**Basics** 

Category: Lots and Land

**Status:** Active

**Lot size: 11030** sq ft

**County Or Parish:** Yellowstone

**DOM:** 18

Type: Residential