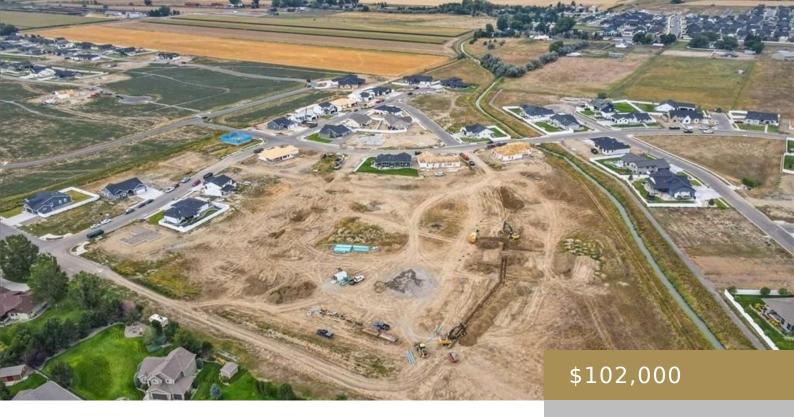

### **BILLINGS, MT, 59106**

https://billingsrealtybrokers.com

See agent Phase 2 of Legacy West is here! This newer luxury subdivision is conveniently located on the west end where you are just far enough away from the craziness of town but close enough to enjoy all the amenities. This level lot faces the rims and is 13,087 sq ft! Check out more lots [...]

- Residential
- Lots and Land
- Active

**Basics** 

Category: Lots and Land

Status: Active

**Lot size: 13087** sq ft

**County Or Parish:** Yellowstone

**DOM:** 18

Type: Residential