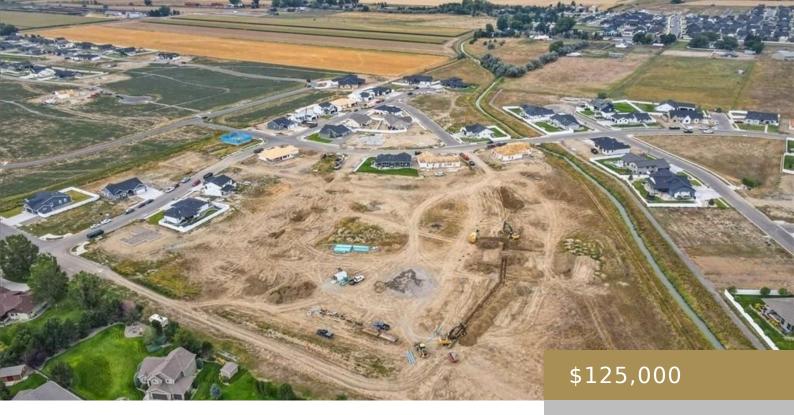

#### BILLINGS, MT, 59106

https://billingsrealtybrokers.com

See agent Phase 2 of Legacy West is here! This newer luxury subdivision is conveniently located on the west end where you are just far enough away from the craziness of town but close enough to enjoy all the amenities. This level lot faces the rims and is 13,475 sq ft! Check out more lots [...]

- Residential
- Lots and Land
- Active

**Basics** 

Category: Lots and Land

Status: Active

**Lot size: 13475** sq ft

**County Or Parish:** Yellowstone

**DOM:** 18

Type: Residential