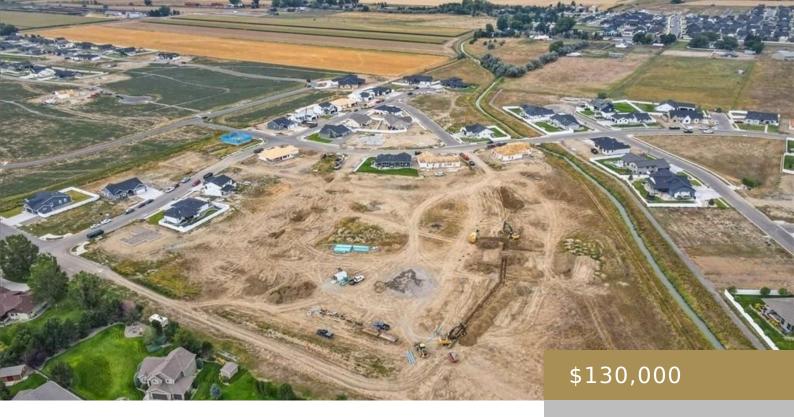

BILLINGS, MT, 59106 https://billingsrealtybrokers.com

See agent Phase 2 of Legacy West is here! This newer luxury subdivision is conveniently located on the west end where you are just far enough away from the craziness of town but close enough to enjoy all the amenities. This level lot faces the rims and is 17,951 sq ft! Check out more lots [...]

#### Basics

Category: Lots and Land Status: Active Lot size: 17951 sq ft County Or Parish: Yellowstone DOM: 18