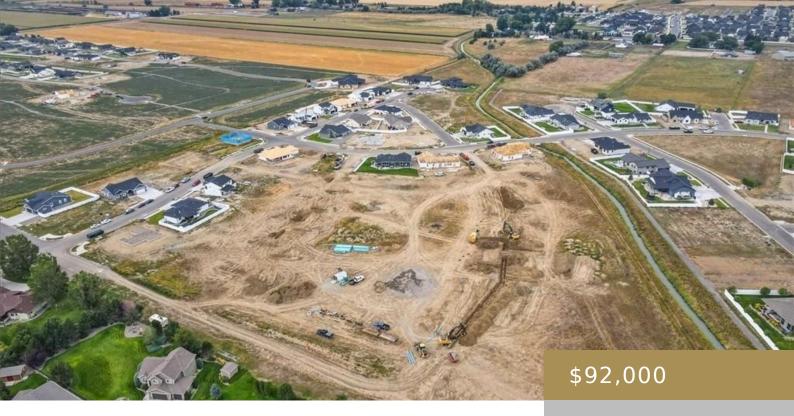

### BILLINGS, MT, 59106

https://billingsrealtybrokers.com

See agent Phase 2 of Legacy West is here! This newer luxury subdivision is conveniently located on the west end where you are just far enough away from the craziness of town but close enough to enjoy all the amenities. This level lot faces the rims and is 10,567 sq ft! Check out more lots [...]

- Residential
- Lots and Land
- Active

**Basics** 

Category: Lots and Land

Status: Active

**Lot size: 10567** sq ft

**County Or Parish:** Yellowstone

**DOM:** 18

Type: Residential