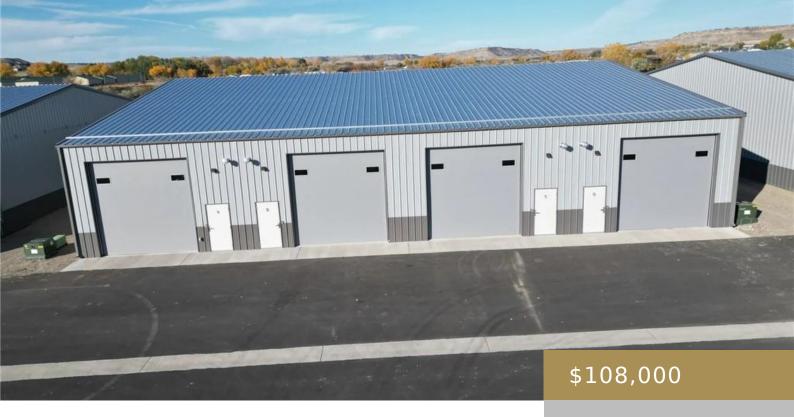

## **BILLINGS, MT, 59106**

https://billingsrealtybrokers.com

SHOP WORLD CONDOS (24), S11, T01 S, R24 E, BUILDING 15, UNIT A, 0.510% COMMON AREA INTEREST, LOC @ BLK 1, LT 5A1 PIKE SUB AMD (24) New Shop or Storage Space. To Be Built Shop Units. Large 96'x96' or 72'x96' engineered steel frame buildings sitting on concrete foundations and 5" thick rebar reinforced slabs. [...]

- Warehouse
- Commercial
- Active
- 1152 sq ft

## **Basics**

Category: Commercial Rent Period: None

**Type:** Warehouse Status: Active

Half baths: 0 half baths Area: 1152 sq ft

Year built: 2024, Under Construction Zone: Other

County Or Parish: Yellowstone DOM: 112

# **Building Details**

Water: None Building Type: Shop, Warehouse

**Number of Levels:** 1 **Exterior material:** Steel

Roof: Metal Parking: 2

#### **Amenities & Features**

Sewer: Community, None Cooling: None

Parking Desc: Blacktop Heating: Gas Wall