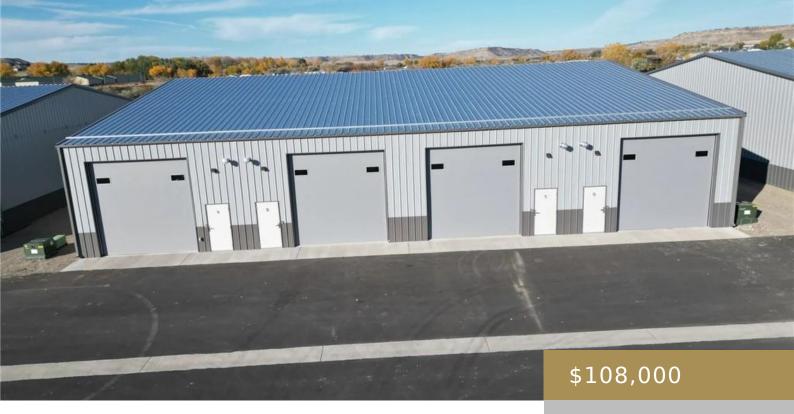

BILLINGS, MT, 59106 https://billingsrealtybrokers.com

SHOP WORLD CONDOS (24), S11, T01 S, R24 E, BUILDING 15, UNIT B, 0.510% COMMON AREA INTEREST, LOC @ BLK 1, LT 5A1 PIKE SUB AMD (24) New Shop or Storage Space. To Be Built Shop Units. Large 96'x96' or 72'x96' engineered steel frame buildings sitting on concrete foundations and 5" thick rebar reinforced slabs. [...] • Warehouse

- Commercial
- Active
- 1152 sq ft

## Basics

Category: Commercial Type: Warehouse Half baths: 0 half baths Year built: 2024, Under Construction County Or Parish: Yellowstone Rent Period: None Status: Active Area: 1152 sq ft Zone: Other DOM: 112

## **Building Details**

Water: None Number of Levels: 1 Roof: Metal Building Type: Shop,Warehouse Exterior material: Steel Parking: 2

## **Amenities & Features**

Sewer: Community,None
Parking Desc: Blacktop

Cooling: None Heating: Gas Wall