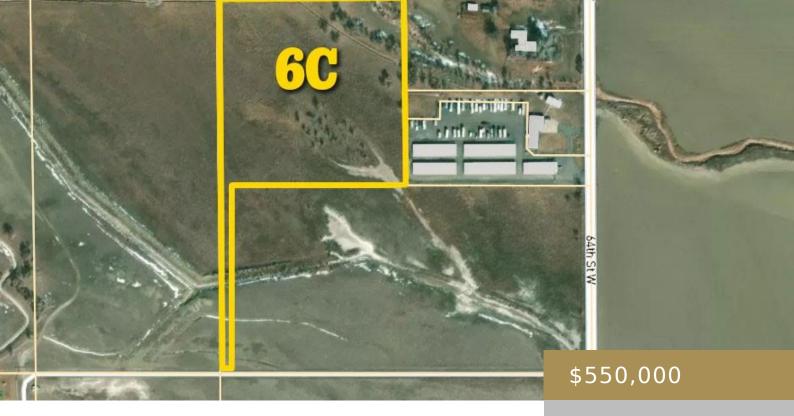

### BILLINGS, MT, 59106

https://billingsrealtybrokers.com

That certain 10+/- ac portion of: S06, T01 S, R25 E, C.O.S. 1759, PARCEL 6 Rare find! Approximate 10+/- ac irrigated parcel on the West End! Commercial use possible. No CCR's! There are 2 other contiguous 10+/- ac parcels available! Parcel has ditch shares. Sanitary restrictions will be lifted prior to close. Wells are not [...]

## **Basics**

Category: Lots and Land

Status: Active

**Lot size: 435600** sq ft

County Or Parish: Yellowstone

**DOM:** 50

**Type:** Agricultural

Half baths: 0 half baths

### **Miscellaneous**

**Restrictions:** See Deed Street Surface:

Gravel

Virtual Tour Link: Possession: At

https://www.propertypanorama.com/instaview/bmt/349148 Closing

**Subdivision:** Certificate/Surv 1759 Tract 6 **Parcel Number:** 